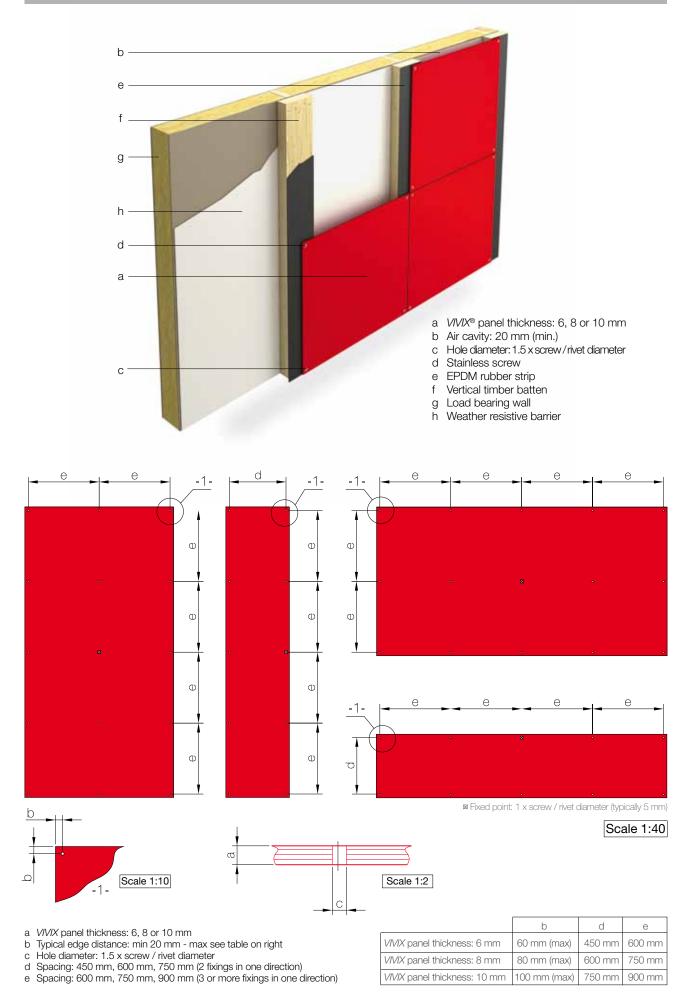

------|
| VIVIX panel thickness: 6 mm  | 60 mm (max)  | 450 mm | 600 mm |
| VIVIX panel thickness: 8 mm  | 80 mm (max)  | 600 mm | 750 mm |
| VIVIX panel thickness: 10 mm | 100 mm (max) | 750 mm | 900 mm |



### RAINSCREEN SYSTEM IN DETAIL WITH CONCEALED ATTACHMENTS





- a VIVIX panel thickness: 8 or 10 mm
- b Min 75 mm max see table on right

- c Diameter to suit fixing screw
  d Spacing: 600 mm, 750 mm (2 fixings in one direction)
  e Spacing: 750 mm, 900 mm (3 or more fixings in one direction)
- f Fixing screw depth: 6 mm

|                              | b            | d      | е      |
|------------------------------|--------------|--------|--------|
| VIVIX panel thickness: 8 mm  | 80 mm (max)  | 600 mm | 750 mm |
| VIVIX panel thickness: 10 mm | 100 mm (max) | 750 mm | 900 mm |





## **Metal substructure**

## Visible attachment Horizontal cross-section

V/V/X® panels can be attached to a metal profile using rivets, screws and concealed attachments.



This drawing indicates a typical fixing arrangement on a metal supporting structure. Please contact your Formica Group representative for other possibilities.

Any information or suggestions concerning applications, specification or compliance with regulations and standards is provided solely for your convenient reference and without any representation as to accuracy or suitability. The user must verify and test the suitability of any information or products for his or her particular purpose or specific application.

Technical drawings in this brochure should be considered as general examples of how VIVIX panels c