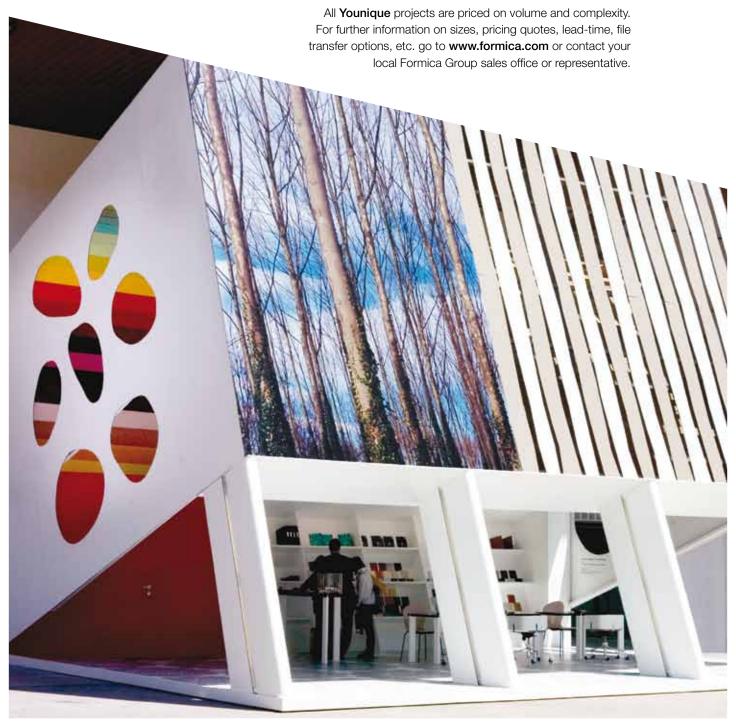

Celulosas Vascas. Bilbao Arquitectos.

**Younique®** by Formica Group utilises the latest in print technologies to deliver optimum visual replication of your designs and original artworks.

Access to both digital and silk-screen prints is another advantage provided by Formica Group, allowing for high quality optimisation and the most economical solution on a project-by-project basis.

DIGITAL PRINTING is ideal for photographic, detailed or multi-coloured projects or for small run production with no set-up costs and ease of translation from file to print. File transfer is made easy via multiple options for receiving images.

SILK-SCREEN PRINTING is ideal for bold, vibrant patterns where specific solid colour references are key (RAL®, Pantone® Matching System or NCS®). Silk-screen printing is cost-effective when the fixed set-up costs are factored out over larger volume production.