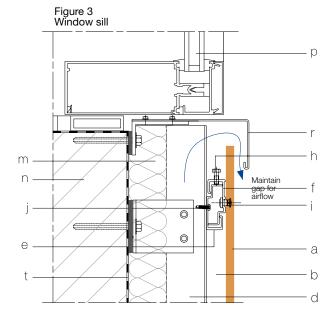

Please contact your Formica Group representative for other possibilities. Any information or suggestions concerning applications, specification or compliance with regulations and standards is provided solely for your convenient reference and without any representation as to accuracy or suitability. The user must verify and test the suitability of any information or products for his or her particular purpose or specific application.

Technical drawings in this brochure should be considered as general examples of how VIVIX® panels can be installed, there are other profiles and systems available in the market for ventilated façades which are not shown in this brochure. Consideration needs to be given to local circumstances, for example climate, wind load and local building regulations.









Figure 4 Horizontal panel joint



- a VIVIX® panel thickness: 8 or 10 mm
- b Air cavity: 20 mm (min.)
- c Min. joint dimension: 10 mm
- d Primary profile
- e Secondary profile
- Hook
- Supporting bracket
- Regulation screw
- Fixing screw
- Self-drilling screw
- Anchor bolt
- Fixing bracket
- m Thermal insulation
- n Load bearing wall
- Ventilation area: 50 cm<sup>2</sup>/m (min.)
- Window р
- q Formed metal sheet
- Formed metal sill flashing
- s Bridge bearing rubber pads
- Weather resistive barrier



### Wooden substructure

Visible attachment Horizontal cross-section



This drawing indicates a typical fixing arrangement on a wooden supporting structure. Please contact your Formica Group representative for other possibilities. Any information or suggestions concerning applications,