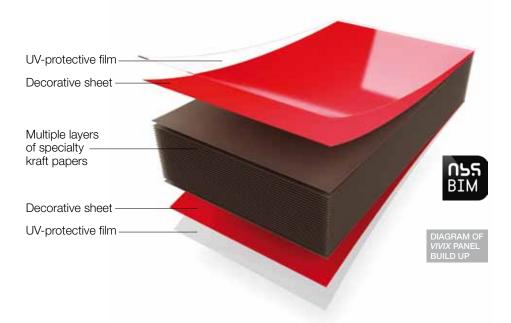

## be ECO-FRIENDLY

V/V/X® panels incorporate Formica Group's commitment to sustainable principles and practices. V/V/X panels are manufactured in Europe to ISO 9001 standards with minimal environmental impact as determined by Formica Group's product Life Cycle Assessment (LCA), which tracks the ecological effects of a product throughout its lifespan from raw material procurement, manufacture and transport, to its use, reuse and disposal.

## VIVIX, AN ENVIRONMENTALLY RESPONSIBLE SOLUTION

- · Contains 3% of pre-consumer recycled wood fibre content (ISO 14021).
- · Certified low-emitting by GreenGuard Environmental Institute.
- · Wood fibres used in the manufacturing process come from responsibly managed forests.
- · All colour pigments are free from heavy metals and solvents.
- · Multiple panel sizes optimize yield and minimize fabrication waste.
- · When used in rainscreen construction, VIVIX panels can contribute to a building's thermal efficiency.
- · May contribute toward optimized building energy performance and moisture regulation.
- · Manufacturing plants in Europe are accredited to ISO 14001 environmental management system.
- Formica Group are FSC® certified and comply with the requirements of FSC. Network of participating European Formica Group sites is shown on certificate number TT-COC-003588.
- FSC® certified laminates and compact panels are manufactured in Formica Group's European plants, including VIVIX exterior facade panels.