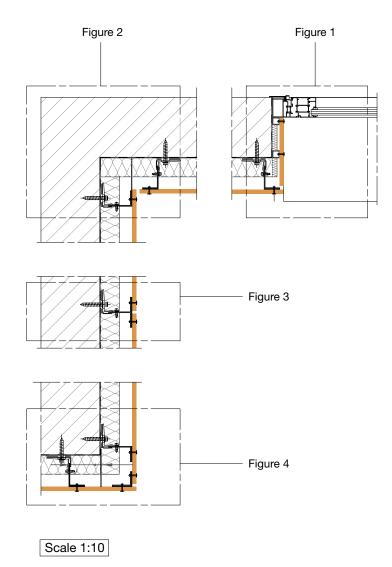

mm (max) | 750 mm | 900 mm |



### RAINSCREEN SYSTEM IN DETAIL WITH CONCEALED ATTACHMENTS





- a VIVIX panel thickness: 8 or 10 mm
- b Min 75 mm max see table on right

- c Diameter to suit fixing screw
  d Spacing: 600 mm, 750 mm (2 fixings in one direction)
  e Spacing: 750 mm, 900 mm (3 or more fixings in one direction)
- f Fixing screw depth: 6 mm

|                              | b            | d      | е      |
|------------------------------|--------------|--------|--------|
| VIVIX panel thickness: 8 mm  | 80 mm (max)  | 600 mm | 750 mm |
| VIVIX panel thickness: 10 mm | 100 mm (max) | 750 mm | 900 mm |





## **Metal substructure**

## Visible attachment Horizontal cross-section

V/V/X® panels can be attached to a metal profile using rivets, screws and concealed attachments.



This drawing indicates a typical fixing arrangement on a metal supporting structure. Please contact your Formica Group representative for other possibilities.

Any information or suggestions concerning applications, specification or compliance with regulations and standards is provided solely for your convenient reference and without any representation as to accuracy or suitability. The user must verify and test the suitability of any information or products for his or her particular purpose or specific application.

Technical drawings in this brochure should be considered as general examples of how VIVIX panels can be installed, there are other profiles and systems available in the market for ventilated façades which are not shown in this brochure. Consideration needs to be given to loc