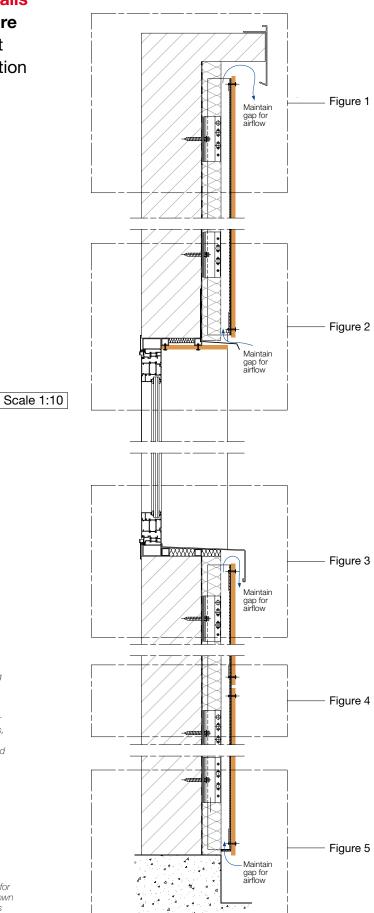

## FOR ALL TYPES OF APPLICATIONS

Façades Fencing Balconies Shelters

Soffits Decorative screening

Krypton

Radon

**F6074** Matte 58 Millsawn Slate NEW

F6068 Matte 58 Shadow Strié NEW

NEW