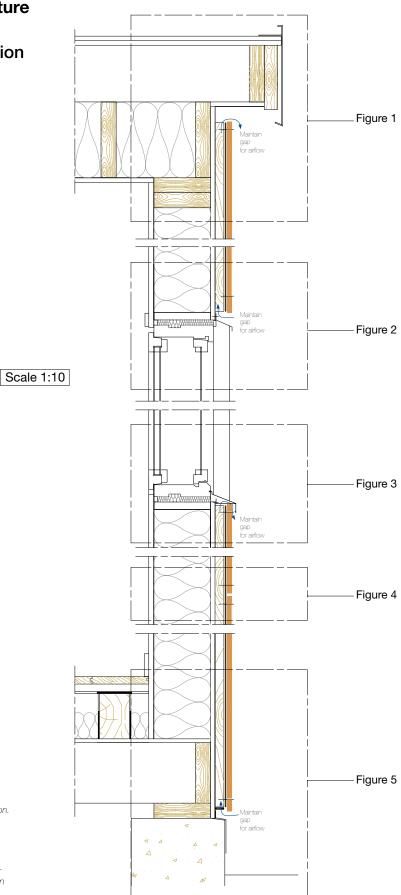

r specific application.

Technical drawings in this brochure should be considered as general examples of how VIVIX® panels can be installed, there are other profiles and systems available in the market for ventilated façades which are not shown in this brochure. Consideration needs to be given to local circumstances, for example climate, wind load and local building regulations.





- a VIVIX® panel thickness: 6, 8 or 10 mm
- b Air cavity: 20 mm (min.)
- c Stainless steel screw
- d EPDM rubber strip
- e Vertical timber batten
- f Hole diameter: 1.5 x stainless screw diameter
- g Min. joint dimension: 10 mm
- h Edge distance: min. 20 mm max. 10 x panel thickness
- i Window
- j Load bearing wall
- k Weather resistive barrier



Wooden substructure Visible attachment Vertical cross-section



information or products for his of her particular purpose or specific application. Technical drawings in this brochure should be considered as general examples of how VIVIX® panels can be installed, there are other profiles and systems available in the market for ventilated façades which are not shown in this brochure. Consideration needs to be given to local circumstances, for example climate, wind load and local building regulations.

verify and test the suitability of any

This drawing indicates a typical

fixing arrangement on a wooden supporting structure. Please contact your Formica Group representative for other possibilities. Any information or suggestions concerning applications, specification or compliance with regulations and standards is provided solely for your convenient re