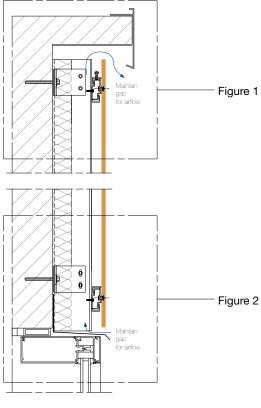

be installed, there are other profiles and systems available in the market for ventilated façades which are not shown in this brochure. Consideration needs to be given to local circumstances, for example climate, wind load and local building regulations.





Figure 1 Window detail

- a VIVIX® panel thickness: 8 or 10 mm
- b Air cavity: 20 mm (min.)
- c Min. joint dimension: 10 mm
- d Primary profile
- e Secondary profile
- f Hook
- g Supporting bracket
- h Regulation screw
- i Fixing screw
- j Self-drilling screw
- k Anchor bolt
- I Fixing bracket
- m Thermal insulation
- n Load bearing wall
- o Aluminium plate (air cavity interruption)
- p Bridge bearing rubber pads
- q Window
- r Weather resistive barrier



### **Metal substructure**

Concealed metal attachment Vertical cross-section



Scale 1:10



gap for airflow

4

This drawing indicates a typical fixing arrangement on a metal supporting structure. Please contact your Formica Group representative for other possibilities. Any information or suggestions concerning applications, specification or compliance with regulations and standards is provided solely for your convenient reference and without any representation as to accuracy or suitability. The user must verify and test the suitability of any information or products for his or her particular purpose or specific application.

Technical drawings in this brochure should be considered as general examples of how VIVIX® panels can be installed, there are other profiles and systems available in the market for ventilated façades which are not shown in this brochure. Cons