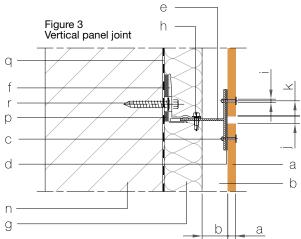

Please contact your Formica Group representative for other possibilities.

Any information or suggestions concerning applications, specification or compliance with regulations and standards is provided solely for your convenient reference and without any representation as to accuracy or suitability. The user must verify and test the suitability of any information or products for his or her particular purpose or specific application.

Technical drawings in this brochure should be considered as general examples of how VIVIX panels can be installed, there are other profiles and systems available in the market for ventilated façades which are not shown in this brochure. Consideration needs to be given to local circumstances, for example climate, wind load and local building regulations.









- a  $\ensuremath{\textit{VIVIX}}^{\ensuremath{\text{B}}}$  panel thickness: 6, 8 or 10 mm
- b Air cavity: 20 mm (min.)
- c Fixing rivet
- d EPDM rubber strip
- e Vertical fixing profile (L or T)
- f Fixing bracket
- g Thermal insulation
- h Stainless steel screw
- i Hole diameter:  $1.5 \, x$  fixing rivet diameter
- j Min. joint dimension: 10 mm
- k Edge distance: min. 20 mm max. 10 x panel thickness
- Vertical profile "L"
- m Window
- n Load bearing wall
- o Aluminium plate (air cavity interruption)
- p Bridge bearing rubber pads
- q Weather resistive barrier
- r Anchor bolt / screw



### **Metal substructure**

Visible attachment Vertical cross-section



This drawing indicates a typical fixing arrangement on a metal supporting structure. Please contact your Formica Group represen