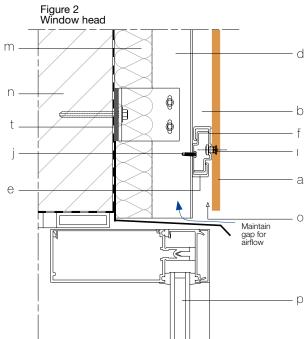

e. Please contact your Formica Group representative for other possibilities. Any information or suggestions concerning applications, specification or compliance with regulations and standards is provided solely for your convenient reference and without any representation as to accuracy or suitability. The user must verify and test the suitability of any information or products for his or her particular purpose or specific application.

Technical drawings in this brochure should be considered as general examples of how VIVIX® panels can be installed, there are other profiles and systems available in the market for ventilated façades which are not shown in this brochure. Consideration needs to be given to local circumstances, for example climate, wind load and local building regulations.









Figure 4 Horizontal panel joint



- a VIVIX® panel thickness: 8 or 10 mm
- b Air cavity: 20 mm (min.)
- c Min. joint dimension: 10 mm
- d Primary profile
- e Secondary profile
- Hook
- Supporting bracket
- Regulation screw
- Fixing screw
- Self-drilling screw
- Anchor bolt
- Fixing bracket
- m Thermal insulation
- n Load bearing wall
- Ventilation area: 50 cm<sup>2</sup>/m (min.)
- Window р
- q Formed metal sheet
- Formed metal sill flashing
- s Bridge bearing rubber pads
- Weather resistive barrier



### Wooden substructure

Visible attachment Horizontal cross-section



This drawing indicates a typical fixing arrangement on a wooden supporting structure. Please contact your Formica Group representative for other possibilities. Any information or suggestions concerning application