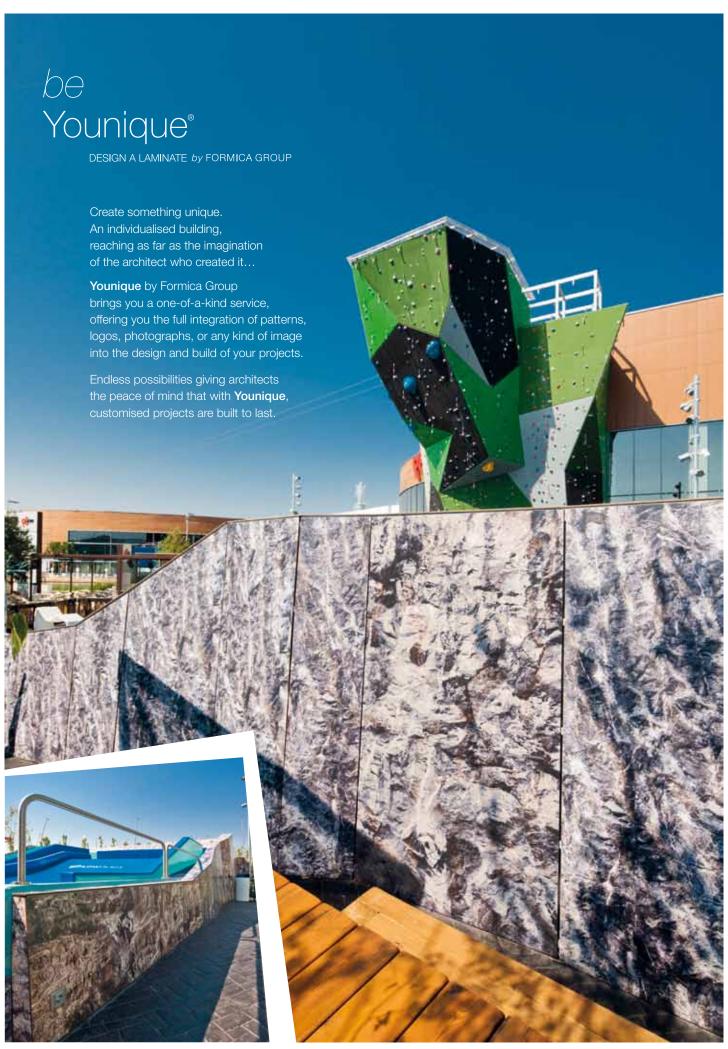

Celulosas Vascas. Bilbao Arquitectos.

**Younique®** by Formica Group utilises the latest in print technologies to deliver optimum visual replication of your designs and original artworks.

Access to both digital and silk-screen prints is another advantage provided by Formica Group, allowing for high quality optimisation and the most economical solution on a project-by-project basis.

DIGITAL PRINTING is ideal for photographic, detailed or multi-coloured projects or for small run production with no set-up costs and ease of translation from file to print. File transfer is made easy via multiple options for receiving images.

SILK-SCREEN PRINTING is ideal for bold, vibrant patterns where specific solid colour references are key (RAL®, Pantone® Matching System or NCS®). Silk-screen printing is cost-effective when the fixed set-up costs are factored out over larger volume production.