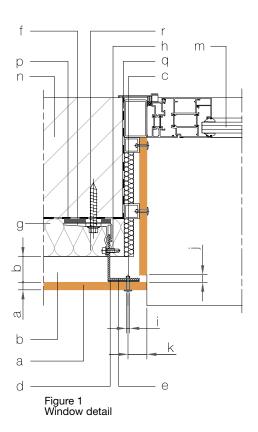

e. Please contact your Formica Group representative for other possibilities.

Any information or suggestions concerning applications, specification or compliance with regulations and standards is provided solely for your convenient reference and without any representation as to accuracy or suitability. The user must verify and test the suitability of any information or products for his or her particular purpose or specific application.

Technical drawings in this brochure should be considered as general examples of how VIVIX panels can be installed, there are other profiles and systems available in the market for ventilated façades which are not shown in this brochure. Consideration needs to be given to local circumstances, for example climate, wind load and local building regulations.









- a  $\ensuremath{\textit{VIVIX}}^{\ensuremath{\text{B}}}$  panel thickness: 6, 8 or 10 mm
- b Air cavity: 20 mm (min.)
- c Fixing rivet
- d EPDM rubber strip
- e Vertical fixing profile (L or T)
- f Fixing bracket
- g Thermal insulation
- h Stainless steel screw
- i Hole diameter:  $1.5 \, x$  fixing rivet diameter
- j Min. joint dimension: 10 mm
- k Edge distance: min. 20 mm max. 10 x panel thickness
- Vertical profile "L"
- m Window
- n Load bearing wall
- o Aluminium plate (air cavity interruption)
- p Bridge bearing rubber pads
- q Weather resistive barrier
- r Anchor bolt / screw



### **Metal substructure**

Visible attachment Vertical cross-section



This drawing indicates a typical fixing arrangement on a metal supporting structure. Please contact your Formica Group repres