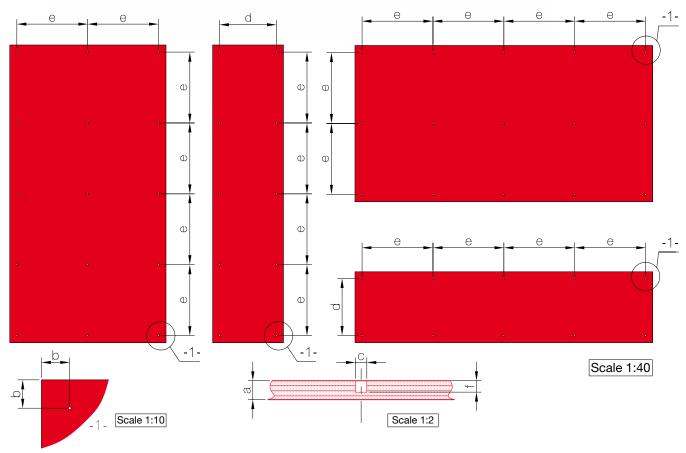

on
- j Load bearing wall
- k Bridge bearing rubber pads
- I Weather resistive barrier
- m Anchor bolt / screw







- a VIVIX panel thickness: 6, 8 or 10 mm
- b Typical edge distance: min 20 mm max see table on right
- c Hole diameter: 1.5 x screw / rivet diameter
- d Spacing: 450 mm, 600 mm, 750 mm (2 fixings in one direction)
- e Spacing: 600 mm, 750 mm, 900 mm (3 or more fixings in one direction)

|                              | b            | d      | е      |
|------------------------------|--------------|--------|--------|
| VIVIX panel thickness: 6 mm  | 60 mm (max)  | 450 mm | 600 mm |
| VIVIX panel thickness: 8 mm  | 80 mm (max)  | 600 mm | 750 mm |
| VIVIX panel thickness: 10 mm | 100 mm (max) | 750 mm | 900 mm |



### RAINSCREEN SYSTEM IN DETAIL WITH CONCEALED ATTACHMENTS





- a VIVIX panel thickness: 8 or 10 mm
- b Min 75 mm max see table on right

- c Diameter to suit fixing screw
  d Spacing: 600 mm, 750 mm (2 fixings in one direction)
  e Spacing: 750 mm, 900 mm (3 or more fixings in one direction)
- f Fixing screw depth: 6 mm

|                              | b            | d      | е      |
|------------------------------|--------------|--------|--------|
| VIVIX panel thickness: 8 mm  | 80 mm (max)  | 600 mm | 750 mm |
| VIVIX panel thickness: 10 mm | 100 mm (max) | 750 mm | 900 mm |





## **Metal substructure**

## Visible attachment Horizontal cross-section

V/V/X® panels can be attached to a metal profile using rivets, screws and concealed attachments.



This drawing indicates a typical fixing arrangement on a metal supporting structure. Please