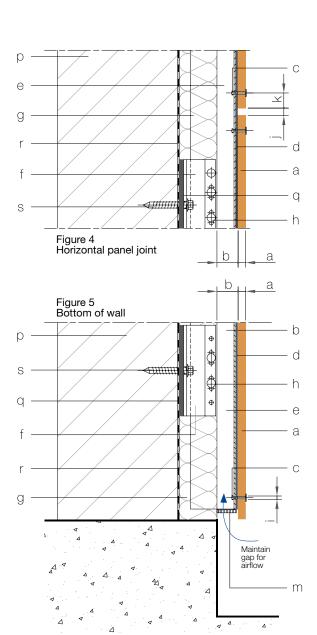

## FOR ALL TYPES OF APPLICATIONS

Façades Fencing Balconies Shelters

Soffits Decorative screening

Krypton

Radon

**F6074** Matte 58 Millsawn Slate NEW

F6068 Matte 58 Shadow Strié NEW

NEW