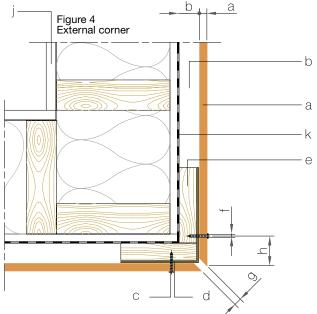

e. Please contact your Formica Group representative for other possibilities. Any information or suggestions concerning applications, specification or compliance with regulations and standards is provided solely for your convenient reference and without any representation as to accuracy or suitability. The user must verify and test the suitability of any information or products for his or her particular purpose or specific application.

Technical drawings in this brochure should be considered as general examples of how VIVIX® panels can be installed, there are other profiles and systems available in the market for ventilated façades which are not shown in this brochure. Consideration needs to be given to local circumstances, for example climate, wind load and local building regulations.





- a VIVIX® panel thickness: 6, 8 or 10 mm
- b Air cavity: 20 mm (min.)
- c Stainless steel screw
- d EPDM rubber strip
- e Vertical timber batten
- f Hole diameter: 1.5 x stainless screw diameter
- g Min. joint dimension: 10 mm
- h Edge distance: min. 20 mm max. 10 x panel thickness
- i Window
- j Load bearing wall
- k Weather resistive barrier



Wooden substructure Visible attachment Vertical cross-section



information or products for his of her particular purpose or specific application. Technical drawings in this brochure should be considered as general examples of how VIVIX® panels can be installed, there are other profiles and systems available in the market for ventilated façades which are not shown in this brochure. Consideration needs to be given to local circumstances, for ex