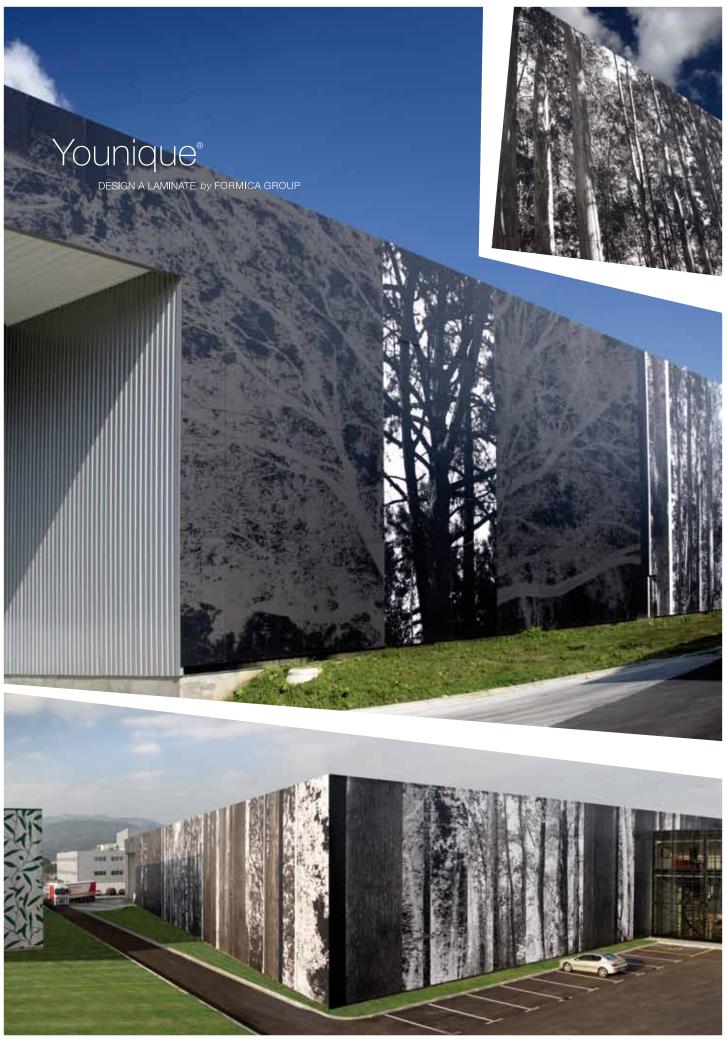

Celulosas Vascas. Bilbao Arquitectos.

**Younique®** by Formica Group utilises the latest in print technologies to deliver optimum visual replication of your designs and original artworks.

Access to both digital and silk-screen prints is another advantage provided by Formica Group, allowing for high quality optimisation and the most economical solution on a project-by-project basis.

DIGITAL PRINTING is ideal for photographic, detailed or multi-coloured projects or for small run production with no set-up costs and ease of translation from file to print. File transfer is made easy via multiple options for receiving images.

SILK-SCREEN PRINTING is ideal for bold, vibrant patterns where specific solid colour references are key (RAL®, Pantone® Matching System or NCS®). Silk-screen printing is cost-effective when the fixed set-up costs are factored out over larger volume production.