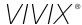

there are other profiles and systems available in the market for ventilated façades which are not shown in this brochure. Consideration needs to be given to local circumstances, for example climate, wind load and local building regulations.





- a VIVIX® panel thickness: 6, 8 or 10 mm
- b Air cavity: 20 mm (min.)
- c Fixing rivet
- d EPDM rubber strip
- e Vertical fixing profile (L or T)
- f Fixing bracket
- g Thermal insulation
- h Stainless steel screw
- i Hole diameter: 1.5 x fixing rivet diameter
- j Min. joint dimension: 10 mm
- k Edge distance: min. 20 mm max. 10 x panel thickness
- I Formed metal sheet
- m Ventilation grille
- n Ventilation area: 50 cm²/m (min.)
- o Window
- p Load bearing wall
- q Bridge bearing rubber pads
- r Weather resistive barrier
- s Anchor bolt / screw



### **Metal substructure**

Concealed metal attachment Horizontal cross-section



This drawing indicates a typical fixing arrangement on a metal supporting structure. Please contact your Formica Group representative for other possibilities.

Any information or suggestions concerning applications, specification or compliance with regulations and standards is provided solely for your convenient reference and without any representation as to accuracy or suitability. The user must verify and test the suitability of any information or products for his or her particular purpose or specific application.

Technical drawings in this brochure should be considered as general examples of how VIVIX® panels can be installed, there are other profiles and systems available in the market for ventilated