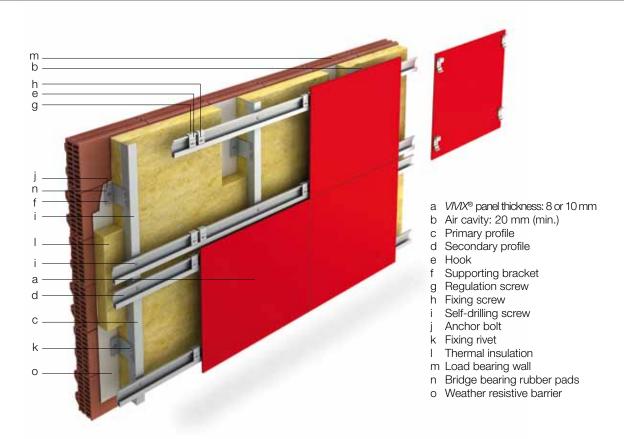

tion
- j Load bearing wall
- k Bridge bearing rubber pads
- I Weather resistive barrier
- m Anchor bolt / screw







- a VIVIX panel thickness: 6, 8 or 10 mm
- b Typical edge distance: min 20 mm max see table on right
- c Hole diameter: 1.5 x screw / rivet diameter
- d Spacing: 450 mm, 600 mm, 750 mm (2 fixings in one direction)
- e Spacing: 600 mm, 750 mm, 900 mm (3 or more fixings in one direction)

|                              | b            | d      | е      |
|------------------------------|--------------|--------|--------|
| VIVIX panel thickness: 6 mm  | 60 mm (max)  | 450 mm | 600 mm |
| VIVIX panel thickness: 8 mm  | 80 mm (max)  | 600 mm | 750 mm |
| VIVIX panel thickness: 10 mm | 100 mm (max) | 750 mm | 900 mm |



### RAINSCREEN SYSTEM IN DETAIL WITH CONCEALED ATTACHMENTS





- a VIVIX panel thickness: 8 or 10 mm
- b Min 75 mm max see table on right

- c Diameter to suit fixing screw
  d Spacing: 600 mm, 750 mm (2 fixings in one direction)
  e Spacing: 750 mm, 900 mm (3 or more fixings in one direction)
- f Fixing screw depth: 6 mm

|                              | b            | d      | е      |
|------------------------------|--------------|--------|--------|
| VIVIX panel thickness: 8 mm  | 80 mm (max)  | 600 mm | 750 mm |
| VIVIX panel thickness: 10 mm | 100 mm (max) | 750 mm | 900 mm |





## **Metal substructure**

## Visible attachment Horizontal cross-section

V/V/X® panels can be attached to a metal profile using rivets, screws and concealed attachments.



This drawing indicates a typical fixing arrangement on a metal supporting structure. Pleas