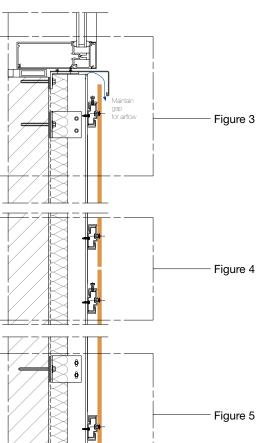

there are other profiles and systems available in the market for ventilated façades which are not shown in this brochure. Consideration needs to be given to local circumstances, for example climate, wind load and local building regulations.





Figure 1 Window detail

- a VIVIX® panel thickness: 8 or 10 mm
- b Air cavity: 20 mm (min.)
- c Min. joint dimension: 10 mm
- d Primary profile
- e Secondary profile
- f Hook
- g Supporting bracket
- h Regulation screw
- i Fixing screw
- j Self-drilling screw
- k Anchor bolt
- I Fixing bracket
- m Thermal insulation
- n Load bearing wall
- o Aluminium plate (air cavity interruption)
- p Bridge bearing rubber pads
- q Window
- r Weather resistive barrier



### **Metal substructure**

Concealed metal attachment Vertical cross-section



Scale 1:10



gap for airflow

4

This drawing indicates a typical fixing arrangement on a metal supporting structure. Please contact your Formica Group representative for other possibilities. Any information or suggestions concerning applications, specification or compliance with regulations and standards is provided solely for your convenient reference and without any representation as to accuracy or suitability. The user must verify and test the suitability of any information or products for his or her particular purpose or specific application.

Technical drawings in this brochure should be considered as general examples of how VIVIX® panels can be installed, there are other profiles and systems available in the market for ventilated façades which are not shown in this brochure. Consideration need