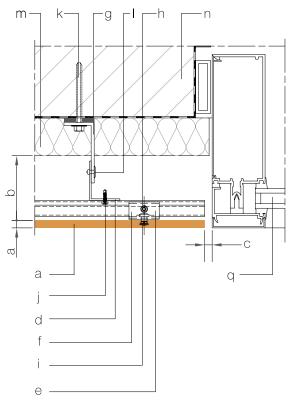

. Please contact your Formica Group representative for other possibilities.

Any information or suggestions concerning applications, specification or compliance with regulations and standards is provided solely for your convenient reference and without any representation as to accuracy or suitability. The user must verify and test the suitability of any information or products for his or her particular purpose or specific application.

Technical drawings in this brochure should be considered as general examples of how VIVIX® panels can be installed, there are other profiles and systems available in the market for ventilated façades which are not shown in this brochure. Consideration needs to be given to local circumstances, for example climate, wind load and local building regulations.





Figure 1 Window detail

- a VIVIX® panel thickness: 8 or 10 mm
- b Air cavity: 20 mm (min.)
- c Min. joint dimension: 10 mm
- d Primary profile
- e Secondary profile
- f Hook
- g Supporting bracket
- h Regulation screw
- i Fixing screw
- j Self-drilling screw
- k Anchor bolt
- I Fixing bracket
- m Thermal insulation
- n Load bearing wall
- o Aluminium plate (air cavity interruption)
- p Bridge bearing rubber pads
- q Window
- r Weather resistive barrier



### **Metal substructure**

Concealed metal attachment Vertical cross-section



Scale 1:10



gap for airflow

4

This drawing indicates a typical fixing arrangement on a metal supporting structure. Please contact your Formica Group representative for other possibilities. Any information or suggestions concerning applications, specifi