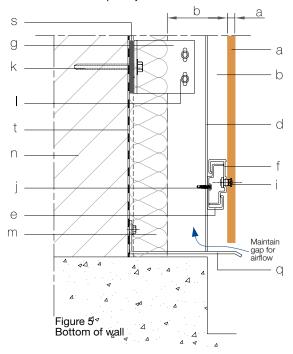

presentative for other possibilities. Any information or suggestions concerning applications, specification or compliance with regulations and standards is provided solely for your convenient reference and without any representation as to accuracy or suitability. The user must verify and test the suitability of any information or products for his or her particular purpose or specific application.

Technical drawings in this brochure should be considered as general examples of how VIVIX® panels can be installed, there are other profiles and systems available in the market for ventilated façades which are not shown in this brochure. Consideration needs to be given to local circumstances, for example climate, wind load and local building regulations.









Figure 4 Horizontal panel joint



- a VIVIX® panel thickness: 8 or 10 mm
- b Air cavity: 20 mm (min.)
- c Min. joint dimension: 10 mm
- d Primary profile
- e Secondary profile
- Hook
- Supporting bracket
- Regulation screw
- Fixing screw
- Self-drilling screw
- Anchor bolt
- Fixing bracket
- m Thermal insulation
- n Load bearing wall
- Ventilation area: 50 cm<sup>2</sup>/m (min.)
- Window р
- q Formed metal sheet
- Formed metal sill flashing
- s Bridge bearing rubber pads
- Weather resistive barrier



### Wooden substructure

Visible attachment Horizontal cross-section



This drawing indicates a typical fixing arrangement on a wooden supporting structure. Please contact your Formica Group representative for other possibilities. Any information or suggestions concerning applications, specification or compliance with reg