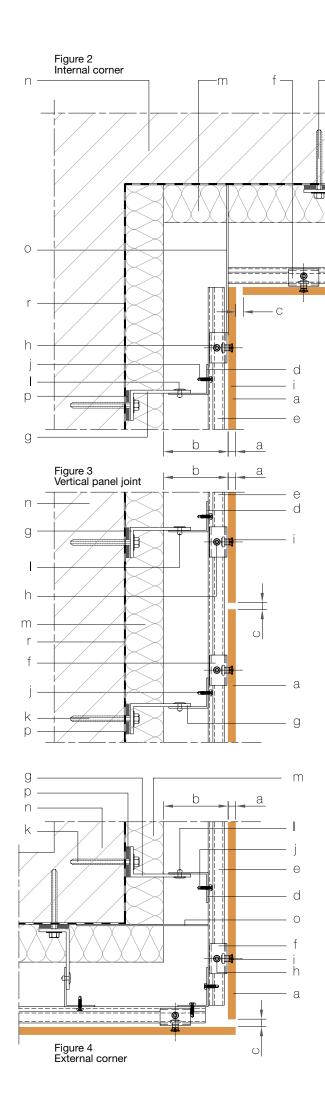

re. Please contact your Formica Group representative for other possibilities.

Any information or suggestions concerning applications, specification or compliance with regulations and standards is provided solely for your convenient reference and without any representation as to accuracy or suitability. The user must verify and test the suitability of any information or products for his or her particular purpose or specific application.

Technical drawings in this brochure should be considered as general examples of how VIVIX® panels can be installed, there are other profiles and systems available in the market for ventilated façades which are not shown in this brochure. Consideration needs to be given to local circumstances, for example climate, wind load and local building regulations.





Figure 1 Window detail

- a VIVIX® panel thickness: 8 or 10 mm
- b Air cavity: 20 mm (min.)
- c Min. joint dimension: 10 mm
- d Primary profile
- e Secondary profile
- f Hook
- g Supporting bracket
- h Regulation screw
- i Fixing screw
- j Self-drilling screw
- k Anchor bolt
- I Fixing bracket
- m Thermal insulation
- n Load bearing wall
- o Aluminium plate (air cavity interruption)
- p Bridge bearing rubber pads
- q Window
- r Weather resistive barrier



### **Metal substructure**

Concealed metal attachment Vertical cross-section



Scale 1:10



gap for airflow

4

This drawing indicates a typical fixing arrangement on a metal supporting structure. Please contact your Formica Group representative for other possibilities. Any information or suggestions concerning applications, speci