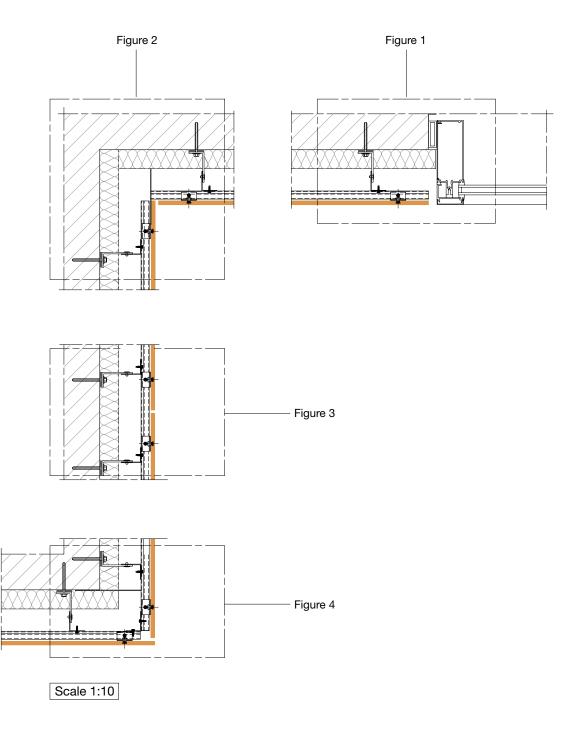

s which are not shown in this brochure. Consideration needs to be given to local circumstances, for example climate, wind load and local building regulations.





- a VIVIX® panel thickness: 6, 8 or 10 mm
- b Air cavity: 20 mm (min.)
- c Fixing rivet
- d EPDM rubber strip
- e Vertical fixing profile (L or T)
- f Fixing bracket
- g Thermal insulation
- h Stainless steel screw
- i Hole diameter: 1.5 x fixing rivet diameter
- j Min. joint dimension: 10 mm
- k Edge distance: min. 20 mm max. 10 x panel thickness
- I Formed metal sheet
- m Ventilation grille
- n Ventilation area: 50 cm²/m (min.)
- o Window
- p Load bearing wall
- q Bridge bearing rubber pads
- r Weather resistive barrier
- s Anchor bolt / screw



### **Metal substructure**

Concealed metal attachment Horizontal cross-section



This drawing indicates a typical fixing arrangement on a metal supporting structure. Please contact your Formica Group representative for other possibilities.

Any information or suggestions concerning applications, specification or compliance with regulations and standards is provided solely for your convenient reference and without any representation as to accuracy or suitability. The user must verify and test the suitability of any information or products for his or her particular purpose or specific application.

Technical drawings in this brochure should be considered as general examples of how VIVIX® panels can be installed, there are other profiles and systems available in the market for ventilated façades which are not shown in this brochure. Consideration needs to be given to lo