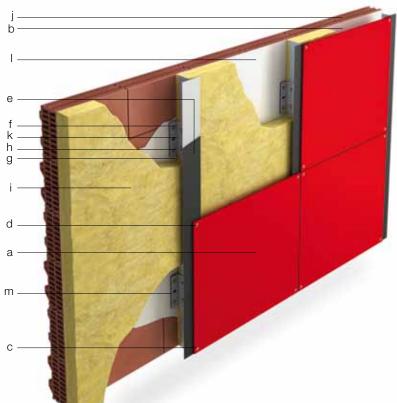

r other possibilities. Any information or suggestions concerning applications, specification or compliance with regulations and standards is provided solely for your convenient reference and without any representation as to accuracy or suitability. The user must verify and test the suitability of any information or products for his or her particular purpose or specific application. Technical drawings in this brochure should be considered as general examples of how VIVIX panels can be installed, there are other profiles and systems available in the market for verificated façades which are not shown in this brochure. Consideration needs to be given to local circumstances, for example climate, wind load and local building regulations.

## RAINSCREEN SYSTEM IN DETAIL WITH VISIBLE ATTACHMENTS



- a VIVIX® panel thickness: 6, 8 or 10 mm
- b Air cavity: 20 mm (min.)
- c Hole diameter: 1.5 x screw/rivet diameter
- d Rivet
- e EPDM rubber strip
- f Vertical fixing profile
- g Stainless steel screw
- h Fixing bracket
- i Thermal insulation
- j Load bearing wall
- k Bridge bearing rubber pads
- I Weather resistive barrier
- m Anchor bolt / screw







- a VIVIX panel thickness: 6, 8 or 10 mm
- b Typical edge distance: min 20 mm max see table on right
- c Hole diameter: 1.5 x screw / rivet diameter
- d Spacing: 450 mm, 600 mm, 750 mm (2 fixings in one direction)
- e Spacing: 600 mm, 750 mm, 900 mm (3 or more fixings in one direction)

|                              | b            | d      | е      |
|------------------------------|--------------|--------|--------|
| VIVIX panel thick