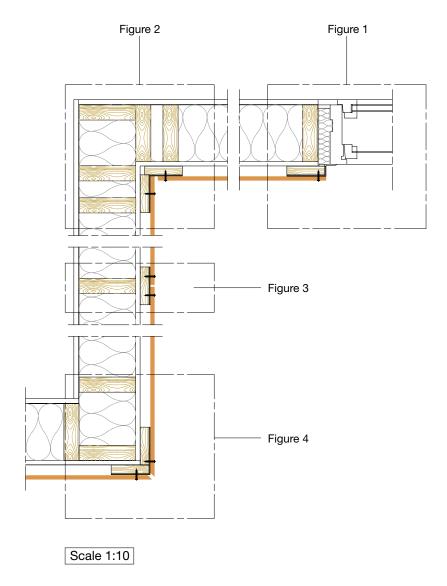

systems available in the market for ventilated façades which are not shown in this brochure. Consideration needs to be given to local circumstances, for example climate, wind load and local building regulations.









Figure 4 Horizontal panel joint



- a VIVIX® panel thickness: 8 or 10 mm
- b Air cavity: 20 mm (min.)
- c Min. joint dimension: 10 mm
- d Primary profile
- e Secondary profile
- Hook
- Supporting bracket
- Regulation screw
- Fixing screw
- Self-drilling screw
- Anchor bolt
- Fixing bracket
- m Thermal insulation
- n Load bearing wall
- Ventilation area: 50 cm<sup>2</sup>/m (min.)
- Window р
- q Formed metal sheet
- Formed metal sill flashing
- s Bridge bearing rubber pads
- Weather resistive barrier



### Wooden substructure

Visible attachment Horizontal cross-section



This drawing indicates a typical fixing arrangement on a wooden supporting structure. Please contact your Formica Group representative for other possibilities. Any information or suggestions concerning applications, specification or compliance with regulations and standards is provided solely for your convenient reference and without any representation as to accuracy or suitability. The user must verify and test the suitability of any information or products for his or her particular purpose or specific application.

Technical drawings in this brochure should be considered as general examples of how VIVIX® panels can be installed, there are other profiles and systems available in the market for ventilated façades which are not shown in this brochure. Consideration needs to be given to lo