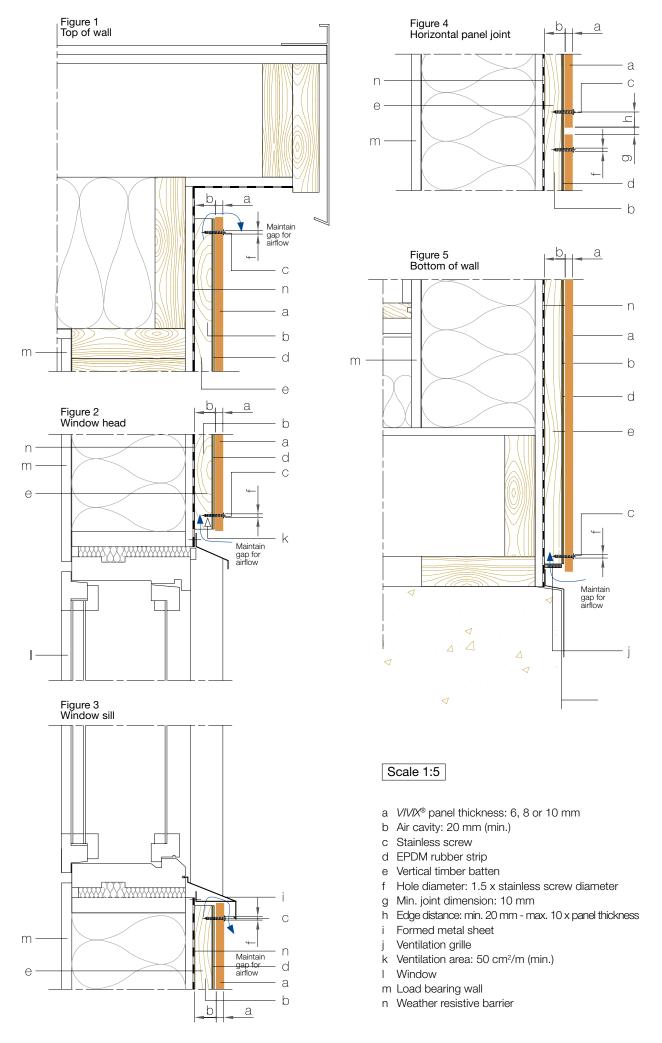

Technical drawings in this brochure should be considered as general examples of how VIVIX® panels can be installed, there are other profiles and systems available in the market for ventilated façades which are not shown in this brochure. Consideration needs to be given to local circumstances, for example climate, wind load and local building regulations.

verify and test the suitability of any

This drawing indicates a typical

fixing arrangement on a wooden supporting structure. Please contact your Formica Group representative for other possibilities. Any information or suggestions concerning applications, specification or compliance with regulations and standards is provided solely for your convenient reference and without any representation as to accuracy or suitability. The user must





### The building envelope

**VIVIX**® installations utilising the rainscreen system contribute to seven areas of the LEED credits across several LEED rating systems. In order to be recognized by these rating systems, they must have various sustainable attributes. One of the most important is the system's durability. Because of its long lifespan, there are no refurbishments required and very little maintenance. Using a ventilated insulated rainscreen cladding system means less material replacements and considerably lower maintenance costs over the lifetime of the building or structure.

The rainscreen cladding system is used in conjunction with VIVIX architectural panels for the exterior of the building enclosure. It is especially resistant to both mold and moisture build-up, which dire