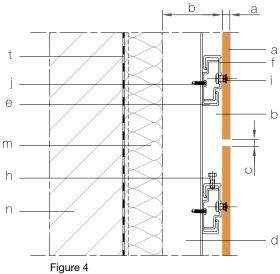

lease contact your Formica Group representative for other possibilities. Any information or suggestions concerning applications, specification or compliance with regulations and standards is provided solely for your convenient reference and without any representation as to accuracy or suitability. The user must verify and test the suitability of any information or products for his or her particular purpose or specific application.

Technical drawings in this brochure should be considered as general examples of how VIVIX® panels can be installed, there are other profiles and systems available in the market for ventilated façades which are not shown in this brochure. Consideration needs to be given to local circumstances, for example climate, wind load and local building regulations.









Figure 4 Horizontal panel joint



- a VIVIX® panel thickness: 8 or 10 mm
- b Air cavity: 20 mm (min.)
- c Min. joint dimension: 10 mm
- d Primary profile
- e Secondary profile
- Hook
- Supporting bracket
- Regulation screw
- Fixing screw
- Self-drilling screw
- Anchor bolt
- Fixing bracket
- m Thermal insulation
- n Load bearing wall
- Ventilation area: 50 cm<sup>2</sup>/m (min.)
- Window р
- q Formed metal sheet
- Formed metal sill flashing
- s Bridge bearing rubber pads
- Weather resistive barrier



### Wooden substructure

Visible attachment Horizontal cross-section



This drawing indicates a typical fixing arrangement on a wooden supporting structure. Please contact your Formica Group representative for other possibilities. Any information or suggestions concerning applications, s