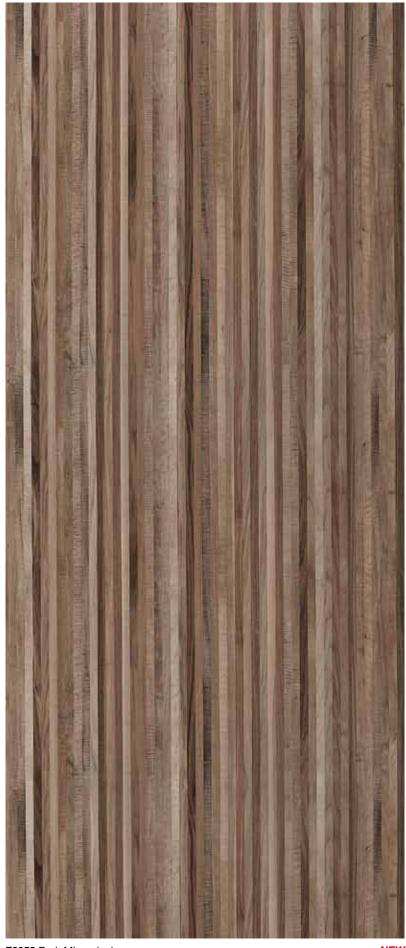

 $\text{VIVIX}^\text{\tiny{(R)}}$  by Formica Group offers you TRUE SCALE, the next generation of woods reproductions represented in the real scale of natural timber, depicting the patterns, striking veining and rich color variations of real wood across the width of the VIVIX panel. In exterior, large-scale applications, TRUE SCALE gives you the effect of endless wood grain, avoiding the repetition of smaller patterns in more conventional decorative surfaces. With TRUE SCALE enjoy all the practical advantages of robust architectural panels with the exclusive look and scale of real timber, without the associated expense and maintenance issues.

# Woodgrain structures

F6059 Sienna Cumaru

F5513 Redwood

F0905 Mahogany

F6053 Chalet Oak

**F6052** Cottage Oak

F6060 Marron Cumaru

F6051 Mission Oak