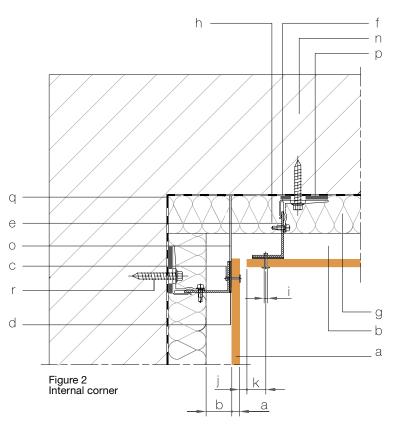

ure. Please contact your Formica Group representative for other possibilities.

Any information or suggestions concerning applications, specification or compliance with regulations and standards is provided solely for your convenient reference and without any representation as to accuracy or suitability. The user must verify and test the suitability of any information or products for his or her particular purpose or specific application.

Technical drawings in this brochure should be considered as general examples of how VIVIX panels can be installed, there are other profiles and systems available in the market for ventilated façades which are not shown in this brochure. Consideration needs to be given to local circumstances, for example climate, wind load and local building regulations.









- a  $\ensuremath{\textit{VIVIX}}^{\ensuremath{\text{B}}}$  panel thickness: 6, 8 or 10 mm
- b Air cavity: 20 mm (min.)
- c Fixing rivet
- d EPDM rubber strip
- e Vertical fixing profile (L or T)
- f Fixing bracket
- g Thermal insulation
- h Stainless steel screw
- i Hole diameter:  $1.5 \, x$  fixing rivet diameter
- j Min. joint dimension: 10 mm
- k Edge distance: min. 20 mm max. 10 x panel thickness
- Vertical profile "L"
- m Window
- n Load bearing wall
- o Aluminium plate (air cavity interruption)
- p Bridge bearing rubber pads
- q Weather resistive barrier
- r Anchor bolt / screw



### **Metal substructure**

Visible attachment Vertical cross-section



This drawing indicates a typical fixing arrangement on a metal supporting structure. Please contact your Formica Group repr