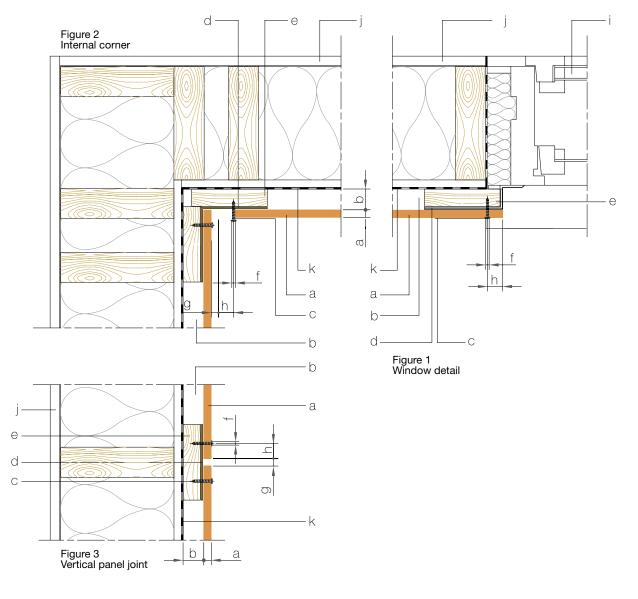

ure. Please contact your Formica Group representative for other possibilities. Any information or suggestions concerning applications, specification or compliance with regulations and standards is provided solely for your convenient reference and without any representation as to accuracy or suitability. The user must verify and test the suitability of any information or products for his or her particular purpose or specific application.

Technical drawings in this brochure should be considered as general examples of how VIVIX® panels can be installed, there are other profiles and systems available in the market for ventilated façades which are not shown in this brochure. Consideration needs to be given to local circumstances, for example climate, wind load and local building regulations.





- a VIVIX® panel thickness: 6, 8 or 10 mm
- b Air cavity: 20 mm (min.)
- c Stainless steel screw
- d EPDM rubber strip
- e Vertical timber batten
- f Hole diameter: 1.5 x stainless screw diameter
- g Min. joint dimension: 10 mm
- h Edge distance: min. 20 mm max. 10 x panel thickness
- i Window
- j Load bearing wall
- k Weather resistive barrier



Wooden substructure Visible attachment Vertical cross-section



information or products for his of her particular purpose or specific application. Technical drawings in this brochure should be considered as general examples of how VIVIX® panels can be installed, there are other profiles and systems available in the market for ventilated façades which are not shown in this brochure. Consideration needs to be given to local circumstances, for